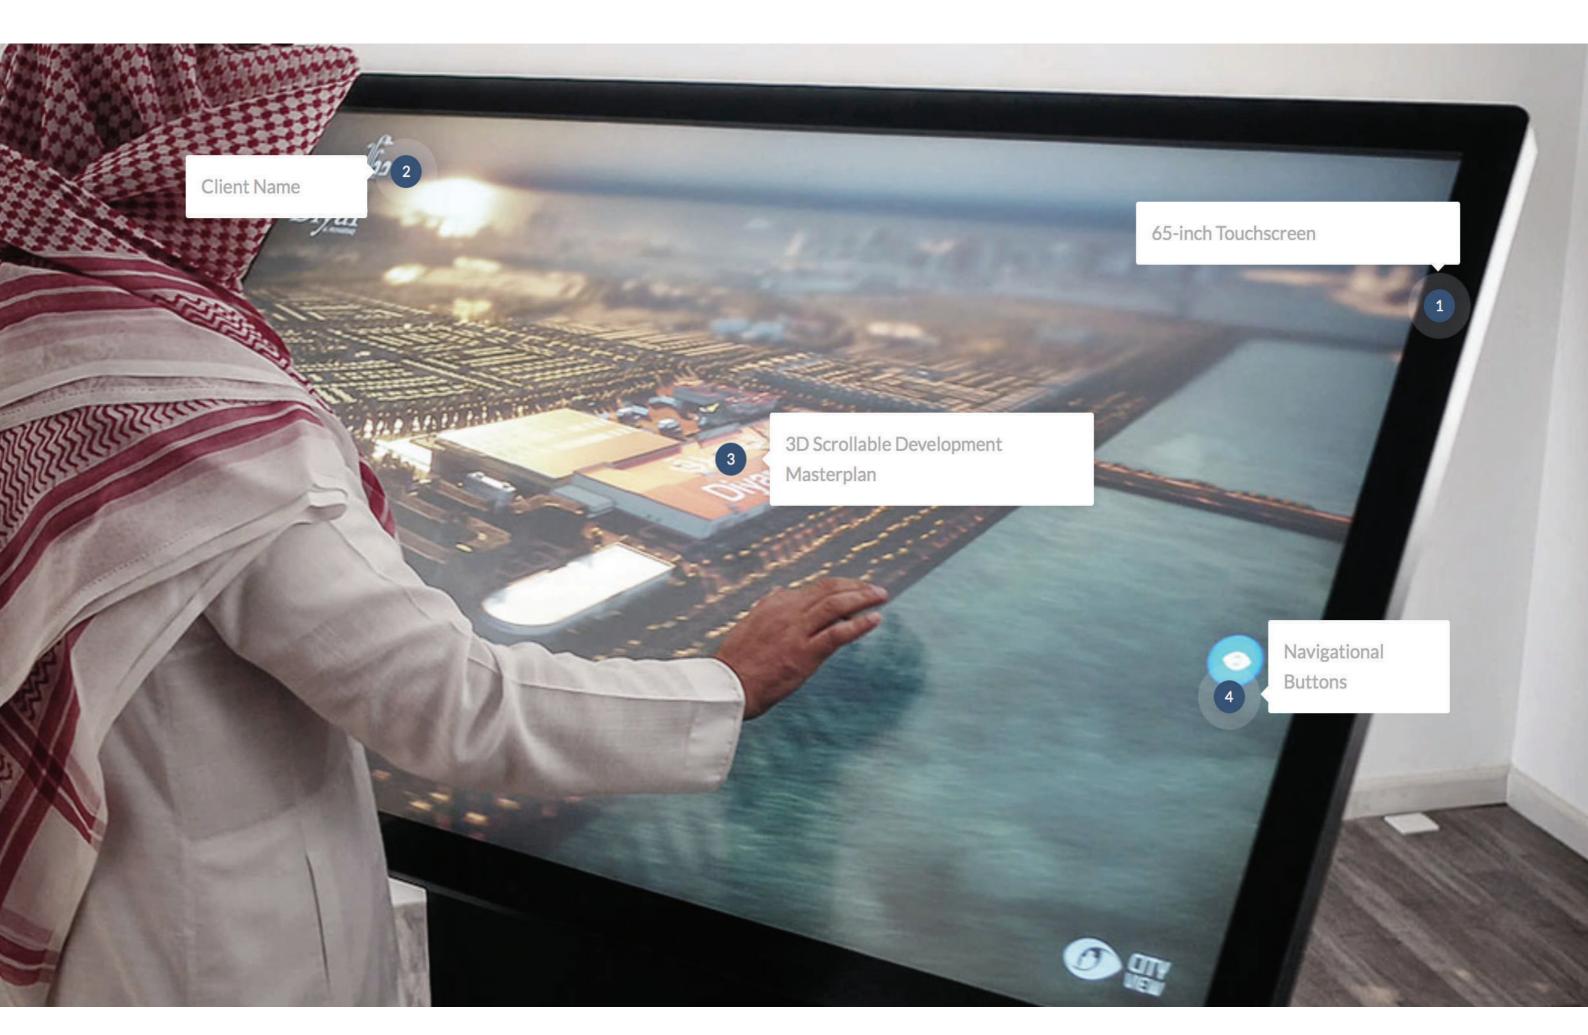

#### 1 1-CITYVIEW-TOUCH®

WITH ITS 65" DISPLAY, DUR CITYVIEW-TOUCH IS SURE TO MAKE AN IMPRESSION, AND THAT'S BEFORE YOUR CLIENTS STARTS TO ENJOY THE SILKY SMOOTH OVERVIEW OF YOUR LATEST DEVELOPMENT. CITYVIEW-TOUCH IS PERFECT FOR SHOWING YOUR WORK ON A BIG SCREEN, WITH A TOUCH-SENSITIVE DISPLAY THAT IS SO INTUITIVE TO USE THAT A CHILD COULD MASTER IT. CITYVIEW-TOUCH GIVES YOUR CLIENTS THE FREEDOM TO fly OVER YOUR DEVELOPMENT TAKING IN THE SCOPE, BUT THEN ZOOM IN FOR CLOSER DETAIL. ON-SCREEN TOOLS ALLOW THE USER TO fIND DISTRICTS, IMPORTANT FEATURES AND FACILITIES WITH EASE, ALLOWING THEM TO fIND PROPERTIES IN PROXIMITY TO SCHOOLS, SHOPS OR SPORTS CENTRES.

CITYVIEW-TOUCH IS FULLY CONNECTED TO A COMPREHENSIVE BACKEND SYSTEM, DISPLAYING ONLY PROPERTIES THAT ARE STILL AVAILABLE FOR PURCHASE IN YOUR DEVELOPMENT AND TRACKING POINTS OF INTEREST — SHOWING YOU WHAT IS SOUGHT AFTER AND WHAT IS LESS IMPORTANT TO YOUR CLIENTS, ALLOWING FOR BETTER FUTURE DEVELOPMENTS WHERE THE IMPORTANT IS CONSERVED, THE UNIMPORTANT REJECTED.