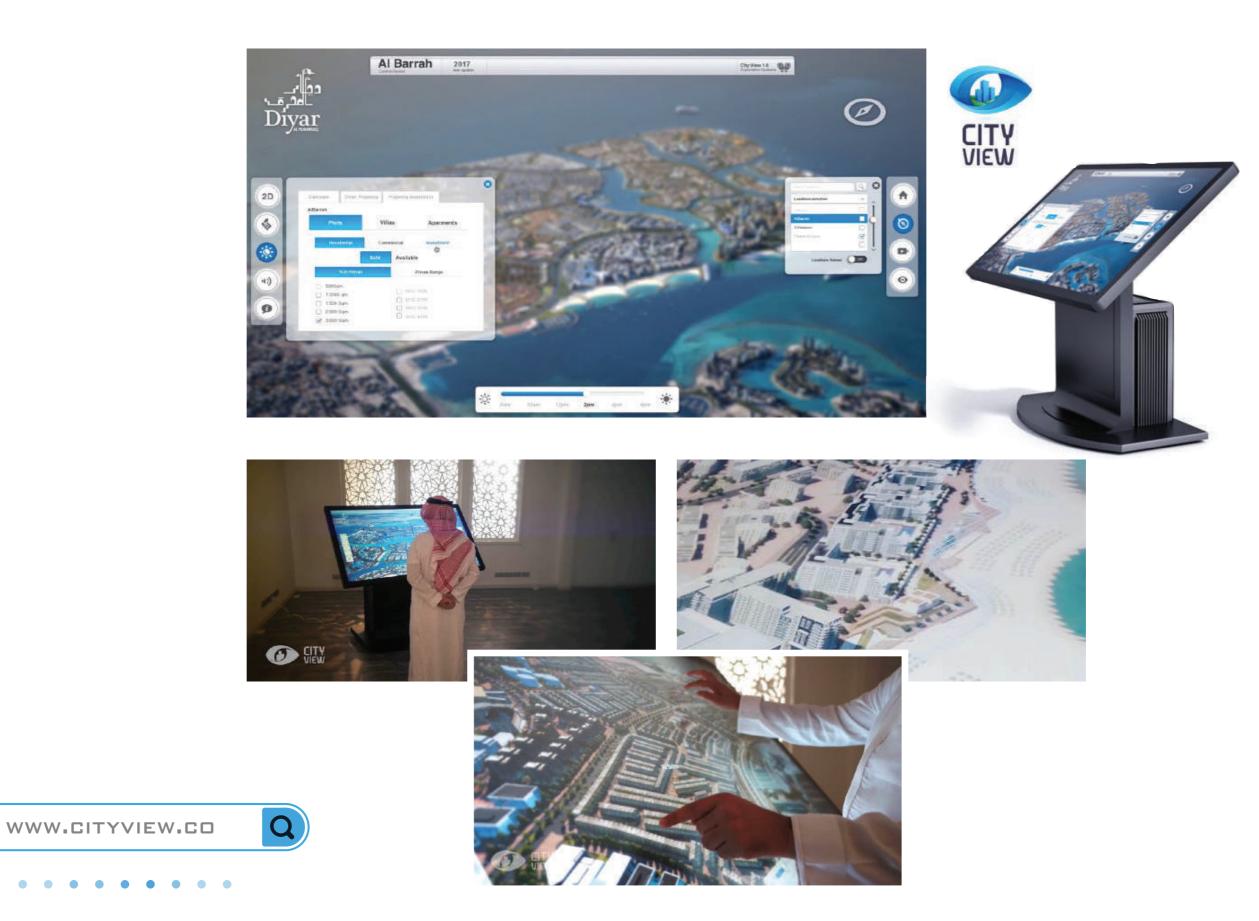

#### 1 1-CITYVIEW-TOUCH®

WITH ITS 65" DISPLAY, DUR CITYVIEW-TOUCH IS SURE TO MAKE AN IMPRESSION, AND THAT'S BEFORE YOUR CLIENTS STARTS TO ENJOY THE SILKY SMOOTH OVERVIEW OF YOUR LATEST DEVELOPMENT. CITYVIEW-TOUCH IS PERFECT FOR SHOWING YOUR WORK ON A BIG SCREEN, WITH A TOUCH-SENSITIVE DISPLAY THAT IS SO INTUITIVE TO USE THAT A CHILD COULD MASTER IT. CITYVIEW-TOUCH GIVES YOUR CLIENTS THE FREEDOM TO fly OVER YOUR DEVELOPMENT TAKING IN THE SCOPE, BUT THEN ZOOM IN FOR CLOSER DETAIL. ON-SCREEN TOOLS ALLOW THE USER TO fIND DISTRICTS, IMPORTANT FEATURES AND FACILITIES WITH EASE, ALLOWING THEM TO fIND PROPERTIES IN PROXIMITY TO SCHOOLS, SHOPS OR SPORTS CENTRES.

CITYVIEW-TOUCH IS FULLY CONNECTED TO A COMPREHENSIVE BACKEND SYSTEM, DISPLAYING ONLY PROPERTIES THAT ARE STILL AVAILABLE FOR PURCHASE IN YOUR DEVELOPMENT AND TRACKING POINTS OF INTEREST — SHOWING YOU WHAT IS SOUGHT AFTER AND WHAT IS LESS IMPORTANT TO YOUR CLIENTS, ALLOWING FOR BETTER FUTURE DEVELOPMENTS WHERE THE IMPORTANT IS CONSERVED, THE UNIMPORTANT REJECTED.

CITYVIEW TOUCH