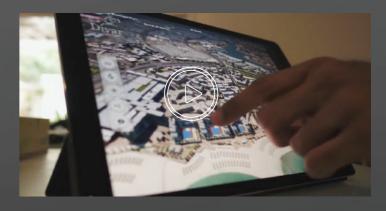

#### 1 1-CITYVIEW-TOUCH®

WITH ITS 65" DISPLAY, DUR CITYVIEW-TOUCH IS SURE TO MAKE AN IMPRESSION, AND THAT'S BEFORE YOUR CLIENTS STARTS TO ENJOY THE SILKY SMOOTH OVERVIEW OF YOUR LATEST DEVELOPMENT. CITYVIEW-TOUCH IS PERFECT FOR SHOWING YOUR WORK ON A BIG SCREEN, WITH A TOUCH-SENSITIVE DISPLAY THAT IS SO INTUITIVE TO USE THAT A CHILD COULD MASTER IT. CITYVIEW-TOUCH GIVES YOUR CLIENTS THE FREEDOM TO fly OVER YOUR DEVELOPMENT TAKING IN THE SCOPE, BUT THEN ZOOM IN FOR CLOSER DETAIL. ON-SCREEN TOOLS ALLOW THE USER TO fIND DISTRICTS, IMPORTANT FEATURES AND FACILITIES WITH EASE, ALLOWING THEM TO fIND PROPERTIES IN PROXIMITY TO SCHOOLS, SHOPS OR SPORTS CENTRES.

CITYVIEW-TOUCH IS FULLY CONNECTED TO A COMPREHENSIVE BACKEND SYSTEM, DISPLAYING ONLY PROPERTIES THAT ARE STILL AVAILABLE FOR PURCHASE IN YOUR DEVELOPMENT AND TRACKING POINTS OF INTEREST — SHOWING YOU WHAT IS SOUGHT AFTER AND WHAT IS LESS IMPORTANT TO YOUR CLIENTS, ALLOWING FOR BETTER FUTURE DEVELOPMENTS WHERE THE IMPORTANT IS CONSERVED, THE UNIMPORTANT REJECTED.