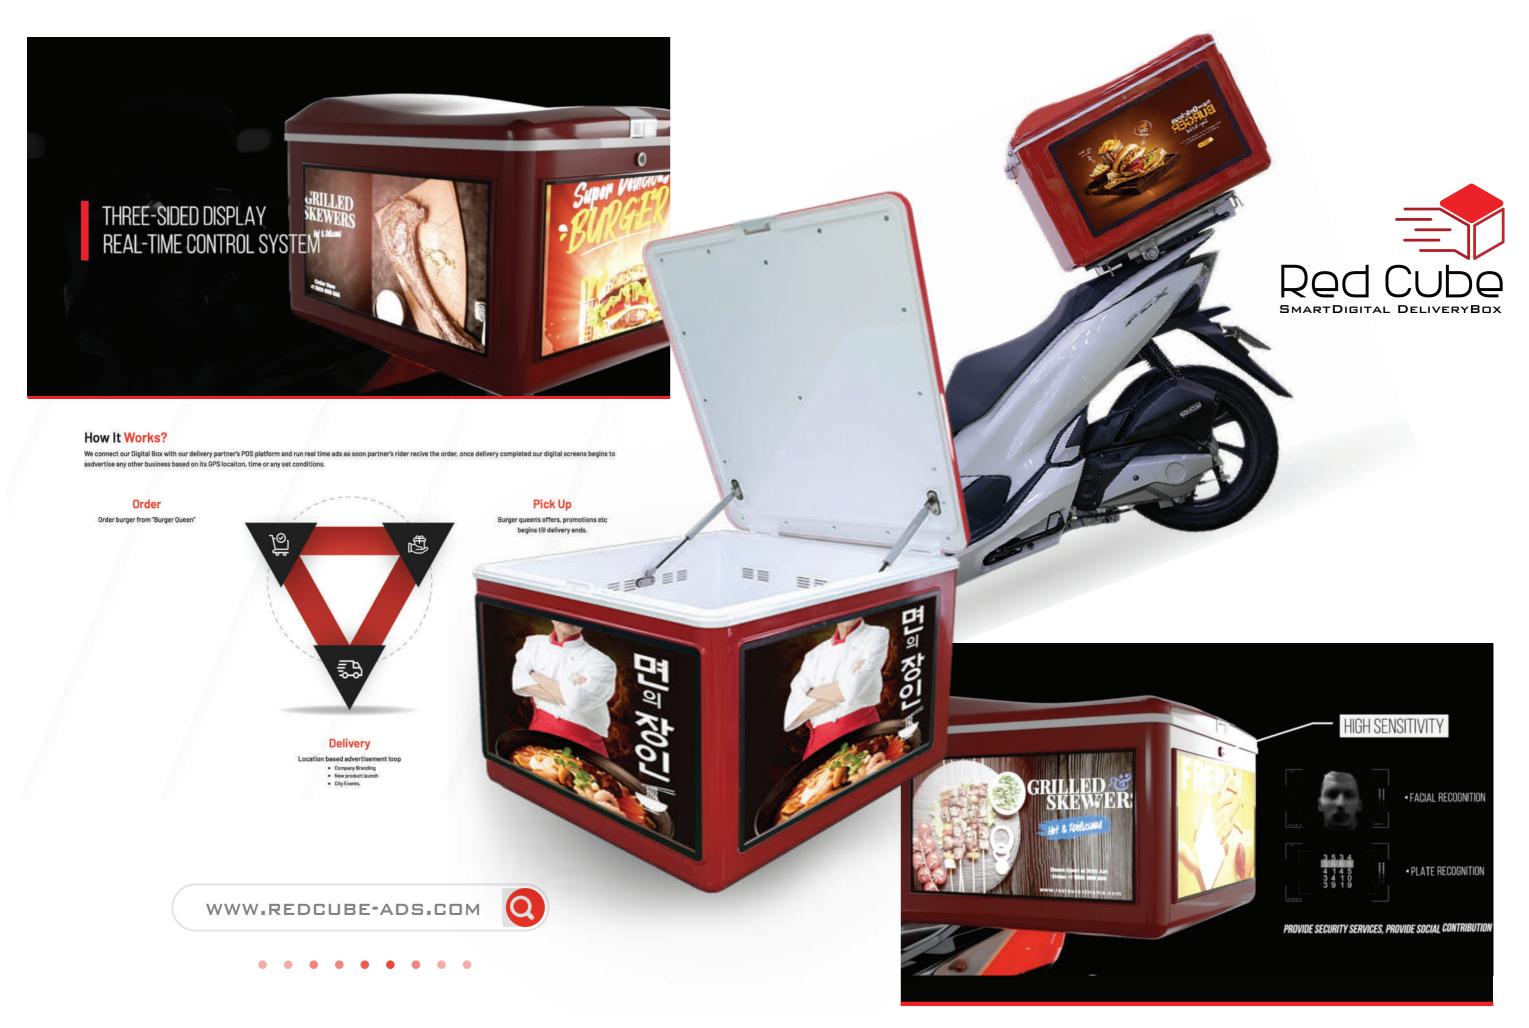

# 06-RED CUBE - SMART BOX®

AN INTERNATIONAL AWARD WINNING TECHNOLOGY COMPANY FROM SOUTH KOREA, SPECIALIZED IN DEVELOPING AND MANUFACTURING OF LOT BASED REAL TIME ADVERTISING DELIVERY BOXES.

RED CUBE IS A GREAT WAY TO REACH A LARGE DEMOGRAPHIC AND ENSURE MAXIMUM EXPOSURE FOR YOUR MESSAGE. IN ADDITION TO BEING HIGHLY VISIBLE, RED CUBE IS ALSO COST EFFECTIVE. THE TYPES OF ADS THAT CAN BE PLACED ON RED CUBE VARY WITH AN ABILITY TO INCLUDE PROMOTIONAL MATERIALS, DISCOUNTS, ADS AND PRODUCT INFORMATION.

RED CUBE IS JUST AN EFFICIENT AND EFFECTIVE WAY TO ADVERTISE YOUR COMPANY IN A SMART WAY.

RED CUBE